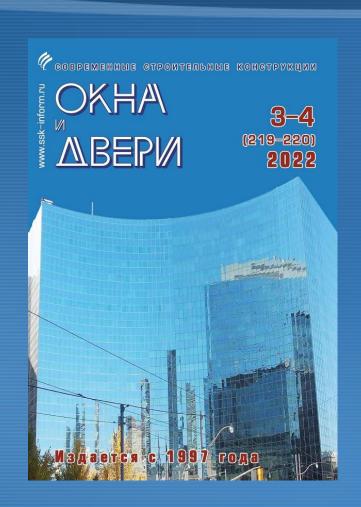

# «Okna I Dveri» (Windows & Doors)

The magazine regularly published since 1997. In 2022, the magazine will celebrate its 25th anniversary.

Printing - up to 3,5 thousand copies. Six issues per year. Full-color edition. Number of pages - 56-80.

#### Main topics:

window, door and facade systems, technologies and equipment, system profiles, components and materials, the installation of Windows, window market, consumer market, technical regulation