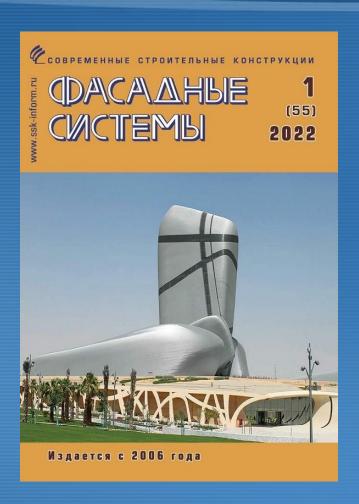

## «Fasadnye Sistemy» (Facade Systems)

The magazine regularly published Since 2007. In 2022, the magazine will celebrate its 15th anniversary

Printing - up to 3,5 thousand copies. The four numbers in a year. Full-color edition.

Number of pages - 56-64.

#### Main topics:

System of glass, aluminum and steel, the system ventfasade, solar, bioclimatic system, system profiles, systems of facade insulation, control and automation systems