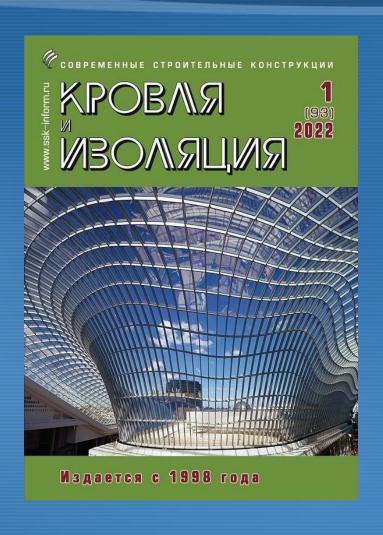

## «Krovly I Izolyatsiya» (Roof & Insulation)

The magazine regularly published since 1998. In 2022, the magazine will celebrate its 24th anniversary.

Printing - up to 3,5 thousand copies.

The four numbers in a year. Full-color edition.

Number of pages - 58-64.

#### Main topics:

roofing system, roofing metal, soft, pitched, glass, solar, the market of roofing and insulating materials, energy-saving, technical regulation